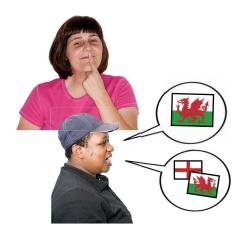

brings different people together

It must be an idea for a new show. It cannot be a show that you have already put on before.

If people speak in your show they must speak in Welsh and English.

If Eisteddfod puts on your show, people must only speak Welsh in your show.

## Who can apply

For all of the ideas we choose:

the lead artist must live in Wales

A **lead artist** is the main person who is in charge of the idea for your show.

- the show must either have:
- no speaking in it
- people speak in Welsh and English
- people speak only in Welsh